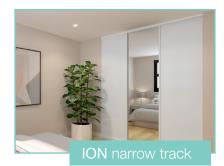

A practical solution for small bedrooms, hallway laundries, and other small living areas. Reduce track widths for easy retrofit. No bump strip.